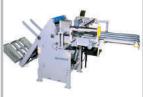

**GRIPPER EDGE** REMOVAL DEVICE

Full stripping achieved with gripper edge removal device. Discharging of gripper edge by auto conveyor.

**DELIVERY SECTION** 

Automatic counter for batch delivery. Nonstop delivery available by roller conveyor system on flat belt. Side and back guides for perfect stacking.