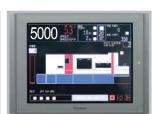

## **TOUCH SCREEN**

Clear and simple readings ensure quick diagnosis. Operator-friendly controls for easy adjustments. Machine position and running speed displayed.