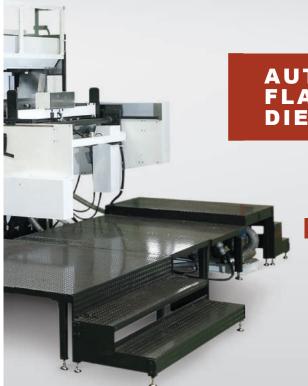

## AUTOMATIC FLATBED DIECUTTER

THE LEADING SUPPLIER OF INCREASED DIE CUTTING PRODUCTIVITY

(Option) Semi-Automatic Pro-Feeder

YoungShin

**GRIPPER**Maximizing the registration of sheets by positive gripper bite.

## **AUTOMATIC FLATBED DIECUTTER FOR CORRUGATED BOARD**

## AUTOMATIC FLATBED DIECUTTER

THE LEADING SUPPLIER OF INCREASED DIE CUTTING **PRODUCTIVITY** 

Specifications of CORRUGATED BOARD SERIES

| Maximum Sheet Size     | 2100 × 1500 mm                                           | 82.67" × 59.06"                                            |
|------------------------|----------------------------------------------------------|------------------------------------------------------------|
| Minimum Sheet Size     | 800 × 600 mm                                             | 31.49" × 23.62"                                            |
| Maximum Cutting Size   | 2100 × 1485 mm                                           | 82.67" × 58.47"                                            |
| Inside Chase           | 2160 × 1531 mm                                           | 85.04" × 60.28"                                            |
| Minimum Gripper margin | 15 ± 3 mm                                                | 0.58" ± 0.12"                                              |
| Туре                   | GRIPPER                                                  | GRIPPER                                                    |
| Cutting Pressure       | 500 tons                                                 | 551 US tons                                                |
| Maximum Cutting Speed  | 5000 s/h                                                 | 5000 s/h                                                   |
| Sheet Thickness        | Corrugated Board<br>(E, B, A, AB Flute)<br>: 1.5 ~ 11 mm | Corrugated Board<br>(E, B, A, AB Flute)<br>: 0.05" ~ 0.43" |
| Required Power Supply  | 73 Kw                                                    | 105 AMP                                                    |
| Main Moter             | 37 Kw                                                    | 56 AMP                                                     |
| Weight                 | 53 tons                                                  | 58 US tons                                                 |
|                        |                                                          |                                                            |