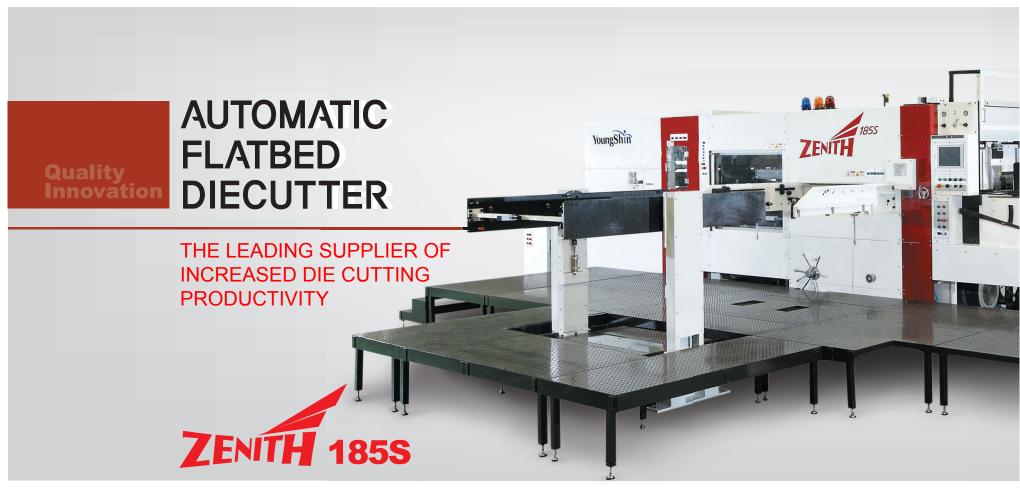

# **AUTOMATIC FLATBED DIECUTTER** FOR CORRUGATED BOARD

# AUTOMATIC **FLATBED** DIECUTTER

THE LEADING SUPPLIER OF INCREASED DIE CUTTING **PRODUCTIVITY** 

Specifications of CORRUGATED BOARD SERIES

|                        | Zenith 185S                                              | Zenith 185SL                                             |
|------------------------|----------------------------------------------------------|----------------------------------------------------------|
| Maximum Sheet Size     | 72.83" x 44.09"                                          | 72.83" x 51.15"                                          |
| Minimum Sheet Size     | 23.62" x 19.69"                                          | 26.62" x 19.69"                                          |
| Maximum Cutting Size   | 72.83" x 43.54"                                          | 72.83" x 50.19"                                          |
| Inside Chase           | 74.89 x 45.28"                                           | 74.80" x 50.19"                                          |
| Minimum Gripper margin | 0.47" - 0.70"                                            | 0.47" - 0.70"                                            |
| Туре                   | GRIPPER                                                  | GRIPPER                                                  |
| Cutting Pressure       | 440 US tons                                              | 440 US tons                                              |
| Maximum Cutting Speed  | 6000 sph                                                 | 5500 sph                                                 |
| Sheet Thickness        | Corrugated Board<br>(E, B, A, AB Flute)<br>0.06" ~ 0.43" | Corrugated Board<br>(E, B, A, AB Flute)<br>0.06" ~ 0.43" |
| Required Power Supply  | 90 amps                                                  | 90 amps                                                  |
| Weight                 | 49 US tons                                               | 51 US tons                                               |