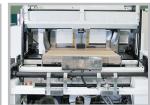

# **DIE CUTTING SECTION**

Form can be changed rapidly. Knuckle system for maximum cutting pressure. Centerline system for quick order change. Air floating device for cutting plate.

# **SECTION**

Centerline system for quick set-ups. Triple action stripping (male, female and lower). Quick lock system for male stripping.