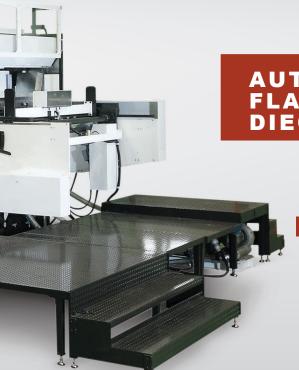

# **AUTOMATIC FLATBED DIECUTTER** FOR CORRUGATED BOARD

# AUTOMATIC **FLATBED** DIECUTTER

THE LEADING SUPPLIER OF INCREASED DIE CUTTING **PRODUCTIVITY** 

Specifications of CORRUGATED BOARD SERIES

|                        | Zenith 185S                                              | Zenith 185SL                                             |
|------------------------|----------------------------------------------------------|----------------------------------------------------------|
| Maximum Sheet Size     | 72.83" x 44.09"                                          | 72.83" x 51.15"                                          |
| Minimum Sheet Size     | 23.62" x 19.69"                                          | 26.62" x 19.69"                                          |
| Maximum Cutting Size   | 72.83" x 43.54"                                          | 72.83" x 50.19"                                          |
| Inside Chase           | 74.89 x 45.28"                                           | 74.80" x 50.19"                                          |
| Minimum Gripper margin | 0.47" - 0.70"                                            | 0.47" - 0.70"                                            |
| Туре                   | GRIPPER                                                  | GRIPPER                                                  |
| Cutting Pressure       | 440 US tons                                              | 440 US tons                                              |
| Maximum Cutting Speed  | 6000 sph                                                 | 5500 sph                                                 |
| Sheet Thickness        | Corrugated Board<br>(E, B, A, AB Flute)<br>0.06" ~ 0.43" | Corrugated Board<br>(E, B, A, AB Flute)<br>0.06" ~ 0.43" |
| Required Power Supply  | 90 amps                                                  | 90 amps                                                  |
| Weight                 | 49 US tons                                               | 51 US tons                                               |