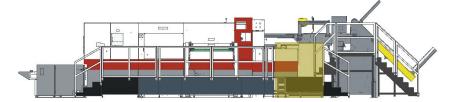

# GRIPPER Maximizing the productivity of thin sheets utilizing the gripper's expert bite.

Precise feeding of board by suction device. Automatic setting of side joggers on Touch Screen.

**FEEDING SECTION** 

# **TOUCH SCREEN**

Clear and simple readings ensure quick fault finding. Operator-friendly controls for easy adjustments. Machine position read out.

# **DIE CUTTING SECTION**

Form can be changed rapidly. Knuckle system for maximum cutting pressure. Centerline system for quick order change. Air floating device for cutting plate.

# **SECTION**

Centerline system for quick set-ups. Triple action stripping (male, female and lower). Quick lock system for male stripping.

# **GRIPPER EDGE REMOVAL DEVICE**

Full stripping achieved with gripper edge removal device. Discharging of gripper edge by auto conveyor.

### **DELIVERY SECTION** Automatic counter

ensures batch delivery. Non-stop delivery available by roller conveyor system. Side and back guides for perfect stacking.

## PRE-MAKE-READY **TABLE**

Pre-make-ready table for the die chase is standard.