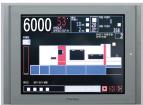

# **TOUCH SCREEN**

Clear and simple readings ensure quick fault finding. Operator-friendly controls for easy adjustments. Machine position read out.