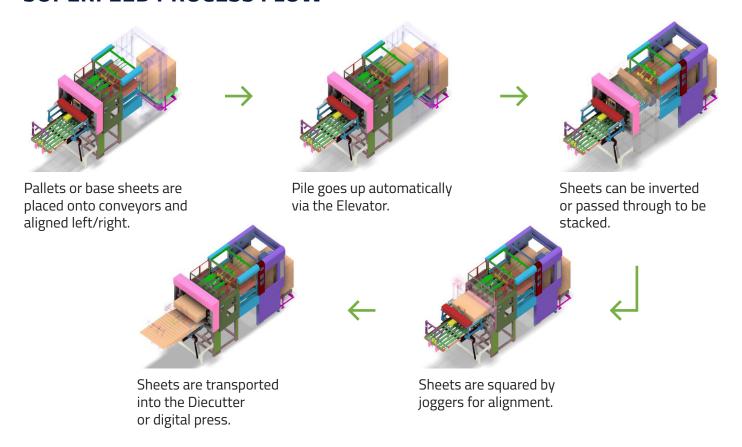

e pallet can be adjusted automatically ensuring precise registrations.
- + Automatic sheet pile turning system.
- + Automatic pallet discharging system.
- + Job parameters can be saved reducing time and labor.
- + Sheets will not be damaged like block pushing types.
- + Logistically small footprint leads to a smooth sheet flow system.

## **FLEXIBLE CAPABILITIES**

- + Production with laminated board.
- + Utilizes fully-automatic logistic conveyor systems.
- + Processes both short and long run jobs.
- + Significantly reduces labor costs.
- + Reduces/eliminates scratches on substrates.
- + Features a small footprint to integrate with diecutter or digital press.

# **SUPERFEED**

HIGH PRODUCTION AUTOMATIC PRE-FEEDER FOR FLATBED DIECUTTERS AND DIGITAL PRINTERS



#### SUPERFEED PROCESS FLOW



### **SUPERFEED SPECIFICATIONS**

|                | ZENITH 210<br>SUPERFEED |                  | ZENITH 185<br>SUPERFEED |                  | ZENITH 150<br>SUPERFEED |                 | MERIDIAN 170<br>SUPERFEED |                  |
|----------------|-------------------------|------------------|-------------------------|------------------|-------------------------|-----------------|---------------------------|------------------|
| ITEM           | METRIC                  | IMPERIAL         | METRIC                  | IMPERIAL         | METRIC                  | ITMPERIAL       | METRIC                    | IMPERIAL         |
| Max Size       | 2100 x 1600 mm          | 82.68 x 62.99 in | 1850 x 1300 mm          | 72.83 x 51.18 in | 1500 x 1100 mm          | 59.05 x 43.3 in | 1700 x 1200