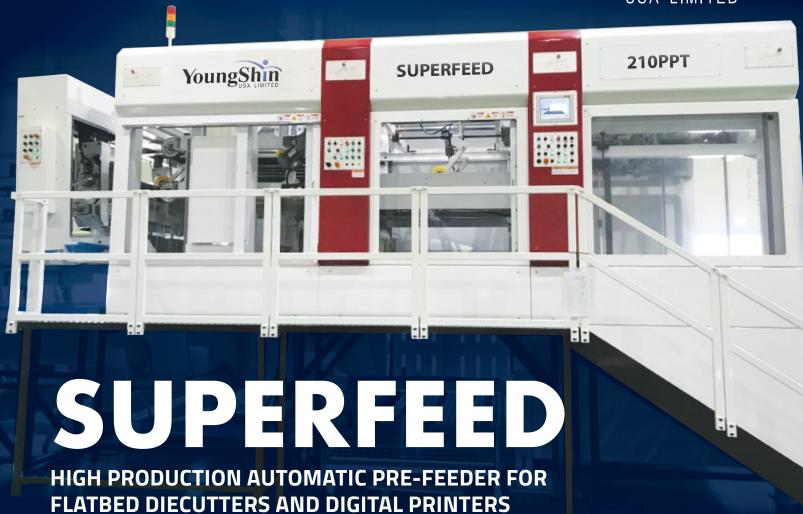

# **SUPERFEED**

HIGH PRODUCTION AUTOMATIC PRE-FEEDER FOR FLATBED DIECUTTERS AND DIGITAL PRINTERS