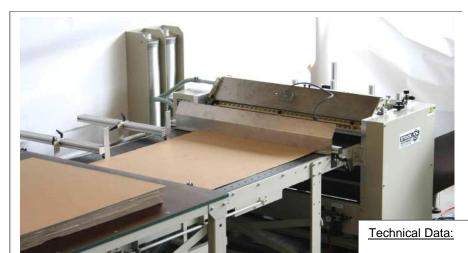

## Consisting of:

- Manual label feeding table singlesheet
- Optional: automatic litho label feeder model 4E/1250 –single sheet feeding
- Gluing unit with automatic glue feeding (P)
- Sensor for detecting and registering the glued label
- Label registering unit for placing and applying the corrugated blank to the glued label
- Manual feeding of the corrugated blank or box
- Pressure roller
- Take-off table for manual stacking
- Suction belt

Labeling section: Manual application of the corrugated blank to the glued and placed label

Label feeder: Single sheet feeding

The manual labeler is specifically designed to allow your market entry by keeping the investment affordable.

Voltage: 230/400 V, 50 Hz

Gluing unit with pre-connected label feeder

For more information on the STOCK product line, contact the firm's North American Agent, Young Shin USA Limited:

Phillip Mack, Vice President, Young Shin USA Limited P: 847-598-3611 F: 847-598-3612 E: info@youngshinusa.com www.youngshinusa.com