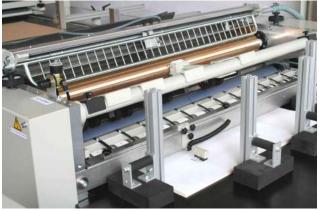

## Consisting of:

- Manual label feeding table singlesheet
- Optional: automatic litho label feeder model 4E/1250 –single sheet feeding
- Gluing unit with automatic glue feeding (P)
- Sensor for detecting and registering the glued label
- Label registering unit for placing and applying the corrugated blank to the glued label
- Manual feeding of the corrugated blank or box
- Pressure roller
- Take-off table for manual stacking
- Suction belt

Voltage: 230/400 V, 50 Hz

Gluing unit with pre-connected label feeder

For more information on the STOCK product line, contact the firm's North American Agent, Young Shin USA Limited:

Phillip Mack, Vice President, Young Shin USA Limited P: 847-598-3611 F: 847-598-3612 E: info@youngshinusa.com www.youngshinusa.com