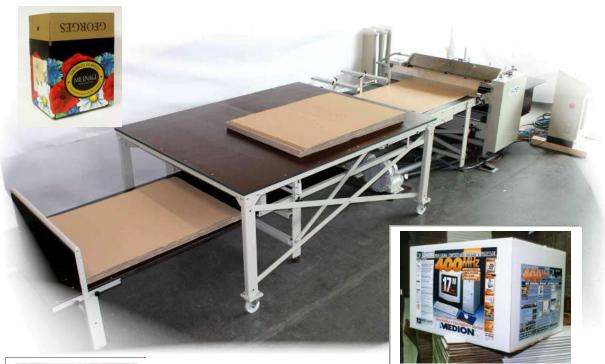

## MANUAL LITHO LABEL LAMINATOR MODEL LM-134E/1250 P

Any corrugated box is suitable for labeling irrespective of size and weight. All that counts in the size and positioning of the label is the visual appearance and impression of the box created on a prospective buyer and the specific information about the product to increase its perceived value. The simple hand fed spot labeling machine model LM-123/1250 P is suitable for labeling as well as full sheet mounting of different materials.

## Consisting of:

- Manual label feeding table singlesheet
- Optional: automatic litho label feeder model 4E/1250 –single sheet feeding
- Gluing unit with automatic glue feeding (P)
- Sensor for detecting and registering the glued label
- Label registering unit for placing and applying the corrugated blank to the glued label
- Manual feeding of the corrugated blank or box
- Pressure roller
- Take-off table for manual stacking
- Suction belt

Labeling section: Manual application of the corrugated blank to the glued and placed label

Label feeder: Single sheet feeding

The manual labeler is specifically designed to allow your market entry by keeping the investment affordable.